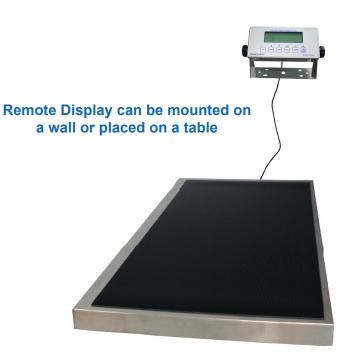

## **Specifications**

- Capacity: 600 lb / 270 kg
- Resolution: 0.2 lb / 0.1 kg
- 7/8" LCD display
- Functions: LB / KG Conversion, Zero Out / Tare, Motion Detection
- Platform Size: 22¼" (w) x 42" (d) x 2½" (h) / 565 mm (w) x 1067 mm (d) x 64 mm (h)
- 120V adapter included, 6 C-cell batteries (not included)
- 2 Year Limited Warranty