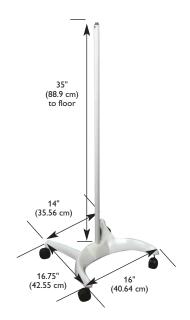

## **Features**

- · Easy bulb replacement
- Cool housing temperature and cool light beam; light can be in continuous use for hours without causing discomfort to physician or patient
- · Convenient positioning with ergonomic positioning ridges
- High-quality, space-saving 4-caster base safe and flexible portable movement with locking feature in 2 of 4 casters