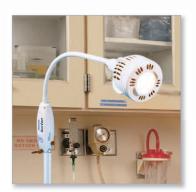

## **Gleamer**®

Burton's all-purpose halogen light.

If your facility is searching for an all-purpose, rugged, compact halogen light, Burton's Gleamer® is your solution. The Gleamer® was designed to meet healthcare facilities' most demanding specifications for high-intensity, cool operation, compact design and value. Offering 45,000 lux, a sturdy gooseneck, plus optional 16" (41 cm) extension arm, and superior quality components, the Gleamer® provides high-intensity, maximum flexibility and extraordinary reliability. The Gleamer® also features a unique venting system, energy-absorbing infrared exchanger and reflector coatings, which filter out infrared for a nearly heat-free beam in a cool, yet compact housing.

## **Features**

- · Easy bulb replacement
- Cool housing temperature and cool light beam; light can be in continuous use for hours without causing discomfort to physician or patient
- · Convenient positioning with ergonomic positioning ridges
- High-quality, space-saving 4-caster base safe and flexible portable movement with locking feature in 2 of 4 casters