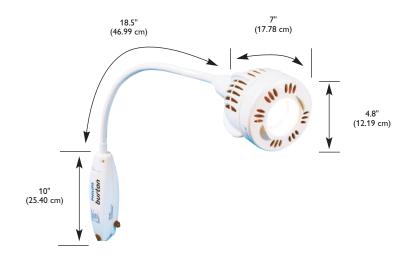

## **Gleamer**®

Burton's all-purpose halogen light.

If your facility is searching for an all-purpose, rugged, compact halogen light, Burton's Gleamer® is your solution. The Gleamer® was designed to meet healthcare facilities' most demanding specifications for high-intensity, cool operation, compact design and value. Offering 45,000 lux, a sturdy gooseneck, plus optional 16" (41 cm) extension arm, and superior quality components, the Gleamer® provides high-intensity, maximum flexibility and extraordinary reliability. The Gleamer® also features a unique venting system, energy-absorbing infrared exchanger and reflector coatings, which filter out infrared for a nearly heat-free beam in a cool, yet compact housing.

## Summary of technical data Illuminance: 45,000 lux (4181 fc) at 18" (46 cm) Color temperature: 3200 K (natural coloring) CRI (Color Rendering Index): Type of bulb: 35-watt halogen bulb; 2000-hour bulb life Power requirements: 120V model standard; 230 / 240V model available Certifications/Approvals: IEC/UL 60601-1 / IEC 60601-2-41 / IEC/EN 60601-1-2; CAN/CSA C22.2 601-1 M90 certified CE marked Product warranty: 5-year limited warranty Assembled in the USA Origin: