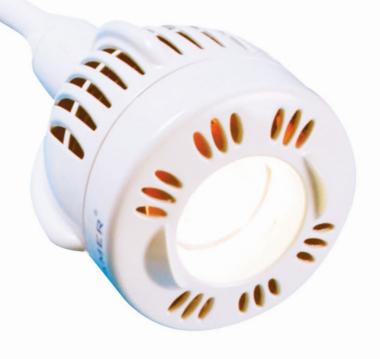

## **Gleamer**®

Burton's all-purpose halogen light.

If your facility is searching for an all-purpose, rugged, compact halogen light, Burton's Gleamer® is your solution. The Gleamer® was designed to meet healthcare facilities' most demanding specifications for high-intensity, cool operation, compact design and value. Offering 45,000 lux, a sturdy gooseneck, plus optional 16" (41 cm) extension arm, and superior quality components, the Gleamer® provides high-intensity, maximum flexibility and extraordinary reliability. The Gleamer® also features a unique venting system, energy-absorbing infrared exchanger and reflector coatings, which filter out infrared for a nearly heat-free beam in a cool, yet compact housing.

## **Features**

- · Easy bulb replacement
- Cool housing temperature and cool light beam; light can be in continuous use for hours without causing discomfort to physician or patient
- · Convenient positioning with ergonomic positioning ridges
- High-quality, space-saving 4-caster base safe and flexible portable movement with locking feature in 2 of 4 casters