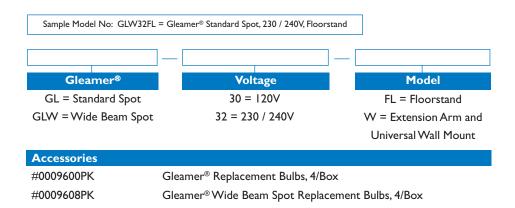

## **Gleamer**®

Burton's all-purpose halogen light.

If your facility is searching for an all-purpose, rugged, compact halogen light, Burton's Gleamer® is your solution. The Gleamer® was designed to meet healthcare facilities' most demanding specifications for high-intensity, cool operation, compact design and value. Offering 45,000 lux, a sturdy gooseneck, plus optional 16" (41 cm) extension arm, and superior quality components, the Gleamer® provides high-intensity, maximum flexibility and extraordinary reliability. The Gleamer® also features a unique venting system, energy-absorbing infrared exchanger and reflector coatings, which filter out infrared for a nearly heat-free beam in a cool, yet compact housing.

## Summary of technical data Illuminance: 45,000 lux (4181 fc) at 18" (46 cm) Color temperature: 3200 K (natural coloring) CRI (Color Rendering Index): Type of bulb: 35-watt halogen bulb; 2000-hour bulb life Power requirements: 120V model standard; 230 / 240V model available Certifications/Approvals: IEC/UL 60601-1 / IEC 60601-2-41 / IEC/EN 60601-1-2; CAN/CSA C22.2 601-1 M90 certified CE marked Product warranty: 5-year limited warranty Assembled in the USA Origin: