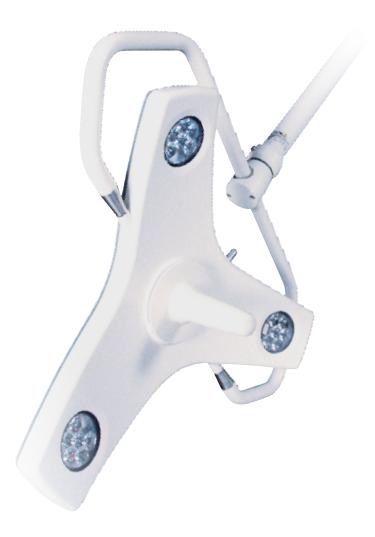

# OUTPATIENT LED EXAMINATION LIGHT

# the next generation of exam lighting

**Floorstand** 

**Wall Mount** 

Single Ceiling Mount