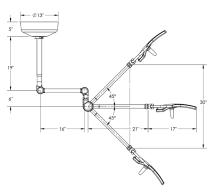

# the next generation of exam lighting

**Floorstand** 

**Wall Mount** 

Single Ceiling Mount

### Summary of technical data 90,000 lux (8361 fc) at 24" (61 cm) Illuminance: Color Temperature: CRI (Color Rendering Index): 95 Light Source: Light Emitting Diode (LED) Rated Life of LED: 20,000 hours average LED life Power: 42 Watts Power Supply: Integral electronic driver Floorstand, Wall, Ceiling Mounting Options: Maximum Arm Reach: 37.5" (95.25 cm) Certifications/Approvals: AAMI ES60601-1, IEC 60601-1-2, EN/IEC 60601-2-41 and CAN/CSA C22.2 NO. 60601-1 certified 5-year warranty **Product Warranty:**