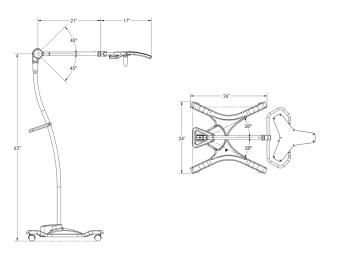

# the next generation of exam lighting

**Floorstand** 

**Wall Mount** 

Single Ceiling Mount

### Summary of technical data 90,000 lux (8361 fc) at 24" (61 cm) Illuminance: Color Temperature: CRI (Color Rendering Index): 95 Light Source: Light Emitting Diode (LED) Rated Life of LED: 20,000 hours average LED life Power: 42 Watts Power Supply: Integral electronic driver Floorstand, Wall, Ceiling Mounting Options: Maximum Arm Reach: 37.5" (95.25 cm) Certifications/Approvals: AAMI ES60601-1, IEC 60601-1-2, EN/IEC 60601-2-41 and CAN/CSA C22.2 NO. 60601-1 certified 5-year warranty **Product Warranty:**