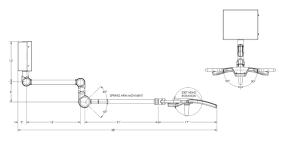

# the next generation of exam lighting

**Floorstand** 

**Wall Mount** 

Single Ceiling Mount

### Summary of technical data 90,000 lux (8361 fc) at 24" (61 cm) Illuminance: Color Temperature: CRI (Color Rendering Index): 95 Light Source: Light Emitting Diode (LED) Rated Life of LED: 20,000 hours average LED life Power: 42 Watts Power Supply: Integral electronic driver Floorstand, Wall, Ceiling Mounting Options: Maximum Arm Reach: 37.5" (95.25 cm) Certifications/Approvals: AAMI ES60601-1, IEC 60601-1-2, EN/IEC 60601-2-41 and CAN/CSA C22.2 NO. 60601-1 certified 5-year warranty **Product Warranty:**