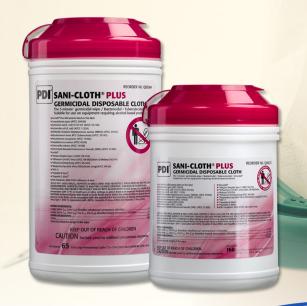

## **DISPOSABLE WIPES**

| SKU#      | Description                                  | Unit         | Price       |
|-----------|----------------------------------------------|--------------|-------------|
| DYNQ89072 | Sani-Cloth® Germicidal Disposable Cloth      | 160/Canister | \$6.50/Each |
| DYNQ86984 | Sani-Cloth® Germicidal Disposable Cloth - XL | 65/Canister  | \$8.50/Each |

## PDI Sani-Cloth® Plus Germicidal Disposable Cloth

Sani Cloth germicidal wipes are ideal for use in alternate care settings including physician and dental offices. It is the #1 brand of disinfectant wipes in healthcare and is a EPA-registered low level disinfectant.

- Cleans and disinfects in one step.
   Compatible with a broad range of hard nonporous surfaces and equipment found in healthcare environments.
- Pre-saturated with the correct amount of germicidal solution -- reduce waste and save time.
  - Meets CDC, OSHA, AHE and CMS Tag F441 guidelines.
  - Available in multiple sizes and formats to meet the various needs of your facility.